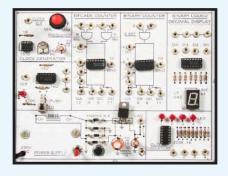

## **COUNTERS TRAINER**

MODEL - DC0100

This trainer has been designed with a view to provide practical and experimental knowledge of different types of Counters.

## SPECIFICATIONS

:

1

:

1

1

:

- 1. Power supply requirement
- 2. Built in IC based regulated Power supply :
- Following parts provided on Single PCB with connecting terminals. Decade Counter - IC 7490 - 1 No. Binary Counter - IC 7493 - 1 No.

| 4  |       | autout | Indicators |
|----|-------|--------|------------|
| 4. | LOGIC | output | Indicators |

- 5. Seven segment output Indicator
- 6. Pulsar Switches
- 7. Clock generator
- 8. Standard Accessories

- 4 LEDs provided for output level indication.
- 1 No.
- 1 Nos provided.

230V AC, 50 Hz.

+5V DC/200 mA.

- 1 No with variable frequency from 1 Hz to 10 Hz.
- User Manual with practical and circuit diagrams. Connecting patch cords